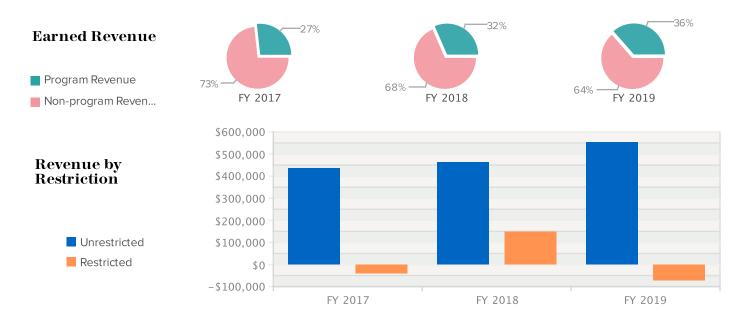

# Mission

The Anton Art Center"s mission is to enrich and inspire people of all ages through the arts

| Revenue Details                |           |           |           |              |            |
|--------------------------------|-----------|-----------|-----------|--------------|------------|
|                                | FY 2017   | FY 2018   | FY 2019   | FY 2019      | FY 2019    |
| Operating Revenue              | Total     | Total     | Total     | Unrestricted | Restricted |
| Earned - Program               |           |           |           |              |            |
| Membership revenue             | \$13,327  | \$14,770  | \$16,218  | \$16,218     |            |
| Gallery sales                  | \$4,550   | \$1,145   | \$7,320   | \$7,320      |            |
| Tuitions and registration fees | \$35,448  | \$52,977  | \$73,889  | \$73,889     |            |
| Other program revenue          | \$0       | \$0       | \$0       | \$0          |            |
| Total earned - program         | \$53,325  | \$68,892  | \$97,427  | \$97,427     | \$0        |
| Earned - Non-program           |           |           |           |              |            |
| Gift shop and merchandise fees | \$65,306  | \$70,297  | \$78,287  | \$78,287     |            |
| Sponsorship revenue            | \$28,830  | \$32,509  | \$49,725  | \$49,725     |            |
| Application fees               | \$20,588  | \$20,801  | \$10,707  | \$10,707     |            |
| Other earned revenue           | \$31,448  | \$26,010  | \$30,971  | \$30,971     |            |
| Total earned - non-program     | \$146,172 | \$149,617 | \$169,690 | \$169,690    | \$0        |
| Total earned revenue           | \$199,497 | \$218,509 | \$267,117 | \$267,117    |            |

|                                      | FY 2017   | FY 2018     | FY 2019   | FY 2019      | FY 2019    |
|--------------------------------------|-----------|-------------|-----------|--------------|------------|
| Contributed                          | Total     | Total       | Total     | Unrestricted | Restricted |
| Trustee & board                      | \$7,930   | \$10,500    | \$7,760   | \$7,760      | \$0        |
| Individual                           | \$25,045  | \$37,642    | \$32,139  | \$32,139     | \$0        |
| Corporate                            | \$4,920   | \$6,400     | \$5,834   | \$834        | \$5,000    |
| Foundation                           | \$36,500  | \$211,500   | \$38,483  | \$38,483     | \$0        |
| City government                      | \$1,915   | \$1,895     | \$1,111   | \$1,111      | \$0        |
| County government                    | \$246     | <b>\$</b> 0 | \$3,371   | \$3,371      | \$0        |
| State government                     | \$78,600  | \$83,150    | \$83,360  | \$39,360     | \$44,000   |
| In-kind operating contributions      | \$30,000  | \$30,000    | \$30,000  | \$30,000     | \$0        |
| Net assets released from restriction | \$0       | <b>\$</b> 0 | \$0       | \$121,310    | -\$121,310 |
| Total contributed revenue            | \$185,156 | \$381,087   | \$202,058 | \$274,368    | -\$72,310  |
| Operating investment revenue         | \$11,268  | \$10,849    | \$10,899  | \$10,899     | \$0        |
| Total operating revenue              | \$395,921 | \$610,445   | \$480,074 | \$552,384    | -\$72,310  |
| Total operating revenue less in-kind | \$365,921 | \$580,445   | \$450,074 | \$522,384    | -\$72,310  |
| Transfers and re-classifications     |           |             |           |              |            |
| Total non-operating revenue          | \$0       | \$0         | \$0       |              |            |
|                                      |           |             |           |              |            |
|                                      |           |             |           |              | A=0.010    |

 Total revenue
 \$395,921
 \$610,445
 \$480,074
 \$552,384
 -\$72,310

 Total revenue less in-kind
 \$365,921
 \$580,445
 \$450,074
 \$522,384
 -\$72,310

| Fundraising Activity                              |           |           |        |           |          |
|---------------------------------------------------|-----------|-----------|--------|-----------|----------|
|                                                   | FY 2017   | FY 2018 % | Change | FY 2019   | % Change |
| Total contributed revenue                         |           |           |        |           |          |
| (Includes operating and non-operating revenue)    | \$185,156 | \$381,087 | 106%   | \$202,058 | -47%     |
| Total fundraising expense                         | \$15,762  | \$23,151  | 47%    | \$23,877  | 3%       |
| Total expenses                                    |           |           |        |           |          |
| (Includes non-operating expenses)                 | \$506,669 | \$476,791 | -6%    | \$554,810 | 16%      |
| Metrics                                           |           |           |        |           |          |
| Fundraising expense as a % of total contributions | 9%        | 6%        |        | 12%       |          |
| Fundraising expense as a % of total expense       | 3%        | 5%        |        | 4%        |          |
| Fundraising Efficiency                            | \$11.75   | \$16.46   |        | \$8.46    |          |
| Net Contributed Revenue                           | \$169,394 | \$357,936 |        | \$178,181 |          |