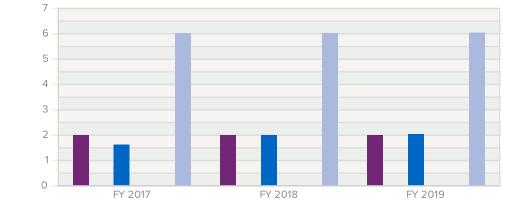

|                                                  | FY 2017       |                   |                         | FY 2018       |                   |                         | FY 2019       |                   |                         |
|--------------------------------------------------|---------------|-------------------|-------------------------|---------------|-------------------|-------------------------|---------------|-------------------|-------------------------|
|                                                  | Contributions | Contri-<br>butors | Average<br>Contribution | Contributions | Contri-<br>butors | Average<br>Contribution | Contributions | Contri-<br>butors | Average<br>Contribution |
| Board                                            | \$7,930       | 12                | \$661                   | \$10,500      | 14                | \$750                   | \$7,760       | 10                | \$776                   |
| Individuals                                      | \$25,045      | 173               | \$145                   | \$37,642      | 141               | \$267                   | \$32,139      | 77                | \$417                   |
| Corporate                                        | \$4,920       | 33                | \$149                   | \$6,400       | 25                | \$256                   | \$5,834       | 6                 | \$972                   |
| Foundation                                       | \$36,500      | 5                 | \$7,300                 | \$211,500     | 4                 | \$52,875                | \$38,483      | 10                | \$3,848                 |
| Government<br>(Includes Tribal)                  | \$80,761      | 25                | \$3,230                 | \$85,045      | 3                 | \$28,348                | \$87,842      | 3                 | \$29,281                |
| Total                                            | \$155,156     | 248               | \$626                   | \$351,087     | 187               | \$1,877                 | \$172,058     | 106               | \$1,623                 |
| Board Members                                    |               | 14                |                         |               | 14                |                         |               | 10                |                         |
| Percentage of<br>board members<br>who contribute |               | 86%               |                         |               | 100%              |                         |               | 100%              |                         |