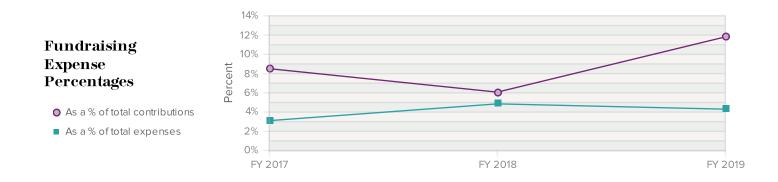

 Total revenue
 \$395,921
 \$610,445
 \$480,074
 \$552,384
 -\$72,310

 Total revenue less in-kind
 \$365,921
 \$580,445
 \$450,074
 \$522,384
 -\$72,310

| Fundraising Activity                              |           |           |        |           |          |
|---------------------------------------------------|-----------|-----------|--------|-----------|----------|
|                                                   | FY 2017   | FY 2018 % | Change | FY 2019   | % Change |
| Total contributed revenue                         |           |           |        |           |          |
| (Includes operating and non-operating revenue)    | \$185,156 | \$381,087 | 106%   | \$202,058 | -47%     |
| Total fundraising expense                         | \$15,762  | \$23,151  | 47%    | \$23,877  | 3%       |
| Total expenses                                    |           |           |        |           |          |
| (Includes non-operating expenses)                 | \$506,669 | \$476,791 | -6%    | \$554,810 | 16%      |
| Metrics                                           |           |           |        |           |          |
| Fundraising expense as a % of total contributions | 9%        | 6%        |        | 12%       |          |
| Fundraising expense as a % of total expense       | 3%        | 5%        |        | 4%        |          |
| Fundraising Efficiency                            | \$11.75   | \$16.46   |        | \$8.46    |          |
| Net Contributed Revenue                           | \$169,394 | \$357,936 |        | \$178,181 |          |

Fundraising expense as a % of total contributions shows how much you are spending to generate contributed revenue.

Fundraising expense as a % of total expense shows what percentage of total expenses you are spending on fundraising efforts.

Fundraising efficiency calculates the average dollar amount of contributions raised from each dollar spent on fundraising.

Net contributed revenue shows how much an organization received in contributions net of all fundraising costs.