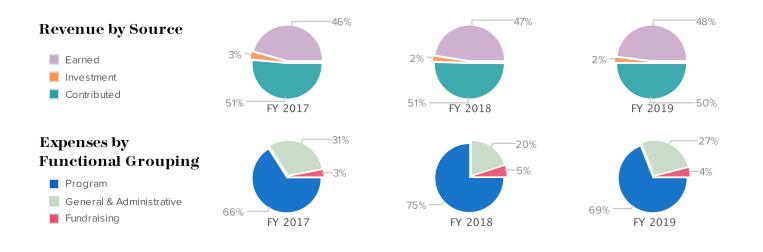

# Mission

The Anton Art Center"s mission is to enrich and inspire people of all ages through the arts

| Revenue Details                |           |           |           |              |            |
|--------------------------------|-----------|-----------|-----------|--------------|------------|
|                                | FY 2017   | FY 2018   | FY 2019   | FY 2019      | FY 2019    |
| Operating Revenue              | Total     | Total     | Total     | Unrestricted | Restricted |
| Earned - Program               |           |           |           |              |            |
| Membership revenue             | \$13,327  | \$14,770  | \$16,218  | \$16,218     |            |
| Gallery sales                  | \$4,550   | \$1,145   | \$7,320   | \$7,320      |            |
| Tuitions and registration fees | \$35,448  | \$52,977  | \$73,889  | \$73,889     |            |
| Other program revenue          | \$0       | \$0       | \$0       | \$0          |            |
| Total earned - program         | \$53,325  | \$68,892  | \$97,427  | \$97,427     | \$0        |
| Earned - Non-program           |           |           |           |              |            |
| Gift shop and merchandise fees | \$65,306  | \$70,297  | \$78,287  | \$78,287     |            |
| Sponsorship revenue            | \$28,830  | \$32,509  | \$49,725  | \$49,725     |            |
| Application fees               | \$20,588  | \$20,801  | \$10,707  | \$10,707     |            |
| Other earned revenue           | \$31,448  | \$26,010  | \$30,971  | \$30,971     |            |
| Total earned - non-program     | \$146,172 | \$149,617 | \$169,690 | \$169,690    | \$0        |
| Total earned revenue           | \$199,497 | \$218,509 | \$267,117 | \$267,117    |            |

|                                      | FY 2017   | FY 2018     | FY 2019   | FY 2019      | FY 2019    |
|--------------------------------------|-----------|-------------|-----------|--------------|------------|
| Contributed                          | Total     | Total       | Total     | Unrestricted | Restricted |
| Trustee & board                      | \$7,930   | \$10,500    | \$7,760   | \$7,760      | \$0        |
| Individual                           | \$25,045  | \$37,642    | \$32,139  | \$32,139     | \$0        |
| Corporate                            | \$4,920   | \$6,400     | \$5,834   | \$834        | \$5,000    |
| Foundation                           | \$36,500  | \$211,500   | \$38,483  | \$38,483     | \$0        |
| City government                      | \$1,915   | \$1,895     | \$1,111   | \$1,111      | \$0        |
| County government                    | \$246     | <b>\$</b> 0 | \$3,371   | \$3,371      | \$0        |
| State government                     | \$78,600  | \$83,150    | \$83,360  | \$39,360     | \$44,000   |
| In-kind operating contributions      | \$30,000  | \$30,000    | \$30,000  | \$30,000     | \$0        |
| Net assets released from restriction | \$0       | <b>\$</b> 0 | \$0       | \$121,310    | -\$121,310 |
| Total contributed revenue            | \$185,156 | \$381,087   | \$202,058 | \$274,368    | -\$72,310  |
| Operating investment revenue         | \$11,268  | \$10,849    | \$10,899  | \$10,899     | \$0        |
| Total operating revenue              | \$395,921 | \$610,445   | \$480,074 | \$552,384    | -\$72,310  |
| Total operating revenue less in-kind | \$365,921 | \$580,445   | \$450,074 | \$522,384    | -\$72,310  |
| Transfers and re-classifications     |           |             |           |              |            |
| Total non-operating revenue          | \$0       | \$0         | \$0       |              |            |
|                                      |           |             |           |              |            |
|                                      |           |             |           |              | A=0.010    |

| Expense Details                                                  |                  |                  |             |                  |             |                    |                        |                                        |
|------------------------------------------------------------------|------------------|------------------|-------------|------------------|-------------|--------------------|------------------------|----------------------------------------|
|                                                                  | FY 2017<br>Total | FY 2018<br>Total | %<br>Change | FY 2019<br>Total | %<br>Change | FY 2019<br>Program | FY 2019<br>Fundraising | FY 2019<br>General &<br>Administrative |
| Personnel expenses -<br>Operating                                |                  |                  |             |                  |             |                    |                        |                                        |
| W2 employees (salaries,<br>payroll taxes and fringe<br>benefits) | \$148,934        | \$164,379        | 10%         | \$165,017        | 0%          | \$94,055           | \$8,250                | \$62,712                               |
| Independent contractors                                          | \$128,086        | \$86,786         | -32%        | \$95,226         | 10%         | \$86,393           | \$3,700                | \$5,133                                |
| Professional fees                                                | \$9,108          | \$9,060          | -1%         | \$12,196         | 35%         | \$5,339            | \$493                  | \$6,364                                |
| Total personnel expenses -                                       |                  |                  |             |                  |             |                    |                        |                                        |
| Operating                                                        | \$286,128        | \$260,225        | -9%         | \$272,439        | 5%          | \$185,787          | \$12,443               | \$74,209                               |
| Non-personnel expenses -<br>Operating                            |                  |                  |             |                  |             |                    |                        |                                        |
| Advertising and promotion                                        | \$11,500         | \$7,833          | -32%        | \$12,477         | 59%         | \$7,112            | \$624                  | \$4,741                                |
| Conferences and<br>meetings                                      | \$700            | \$2,185          | 212%        | \$35,410         | 1,521%      | \$21,473           | \$1,621                | \$12,316                               |
| Dues and subscriptions                                           | \$6,946          | \$6,148          | -11%        | \$6,873          | 12%         | \$3,917            | \$344                  | \$2,612                                |
| Grant awards and similar amounts paid                            | \$44,785         | \$41,969         | -6%         | \$43,984         | 5%          | \$43,984           | \$0                    | \$0                                    |
| Insurance                                                        | \$4,711          | \$4,402          | -7%         | \$5,017          | 14%         | \$2,839            | \$266                  | \$1,912                                |
| Occupancy costs                                                  | \$54,667         | \$61,761         | 13%         | \$74,122         | 20%         | \$42,061           | \$3,843                | \$28,218                               |
| Office and administration                                        | \$9,730          | \$11,169         | 15%         | \$13,186         | 18%         | \$10,501           | \$328                  | \$2,357                                |
| Printing, postage and shipping                                   | \$9,322          | \$9,766          | 5%          | \$11,156         | 14%         | \$6,998            | \$1,533                | \$2,625                                |
| Travel                                                           | \$2,953          | \$2,138          | -28%        | \$1,361          | -36%        | \$770              | \$72                   | \$519                                  |
| Exhibition costs                                                 | \$5,846          | \$6,194          | 6%          | \$7,687          | 24%         | \$7,687            | \$0                    | \$0                                    |
| Productions and events costs                                     | \$23,209         | \$18,207         | -22%        | \$25,459         | 40%         | \$19,614           | \$680                  | \$5,165                                |
| Other operating expenses                                         | \$4,604          | \$5,599          | 22%         | \$5,665          | 1%          | \$5,665            | \$0                    | \$0                                    |
| Depreciation                                                     | \$41,568         | \$39,195         | -6%         | \$39,974         | 2%          | \$22,615           | \$2,123                | \$15,236                               |
| Total non-personnel                                              | \$220,541        | \$216,566        | -2%         | \$282,371        | 30%         | \$195,236          | \$11,434               | \$75,701                               |
| Total operating expenses                                         | \$506,669        | \$476,791        | -6%         | \$554,810        | 16%         | \$381,023          | \$23,877               | \$149,910                              |
| Non-operating<br>personnel expenses                              | \$0              | \$0              | n/a         | \$0              | n/a         | φ001,020           | φ20,077                | φ113,310                               |
| Non-operating non-personnel expenses                             | \$0              | \$0              | n/a         | \$0              | n/a         |                    |                        |                                        |
| Total expenses                                                   | \$506,669        | \$476,791        | -6%         | \$554,810        | 16%         | \$381,023          | \$23,877               | \$149,910                              |
| Total expenses less in-kind                                      | \$476,669        | \$446,791        | -6%         | \$524,810        | 17%         |                    |                        |                                        |
| Total expenses<br>less depreciation                              | \$465,101        | \$437,596        | -6%         | \$514,836        | 18%         |                    |                        |                                        |
| Total expenses less<br>in-kind and depreciation                  | \$435,101        | \$407,596        | -6%         | \$484,836        | 19%         |                    |                        |                                        |