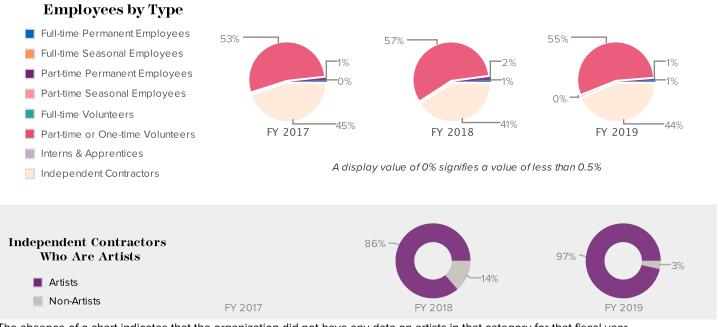

Y 2017 | FY 2018  | % Change | FY 2019  | % Change |
| Artists & Performers Professional Fees   |         | \$3,100  | n/a      | \$6,810  | 120%     |
| Payments to Artists & Performers total   |         | \$76,853 | n/a      | \$86,683 | 13%      |

## **Board Members**

|                         | FY 2017 | FY 2018 | % Change | FY 2019 | % Change |
|-------------------------|---------|---------|----------|---------|----------|
| Number of Board Members | 14      | 14      | 0%       | 10      | -29%     |
| Hours Contributed       | 168     |         | -100%    | 200     | n/a      |



## **Full-time Equivalents**

- Full-time Permanent Employees
- Full-time Seasonal Employees
- Part-time Permanent Employees
- Part-time Seasonal Employees
- Full-time Volunteers
- Part-time Volunteers



The absence of a chart indicates that the organization did not have any data on artists in that category for that fiscal year..